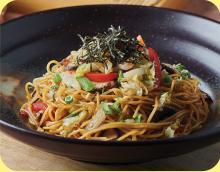

Salmon Butteryaki served with Pickles & Pearl Rice

Korean Chap Chae (V)

6 years old and below dine-in free with 1 paying adult. 7-12 years old at SGD10++