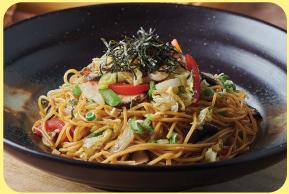

Salmon Butteryaki served with Pickles & Pearl Rice

Korean Chap Chae (V)

6 years old and below dine-in free with 1 paying adult. 7-12 years old at SGD10++