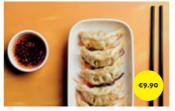

#### Chicken and Veggies Gyoza Gyoza filled with Chicken and Veggies (LF, Contains Gluten & Soya)

**Tofu and Veggies Gyoza** Gyoza filled with Tofu, Veggies (LF, Contains Gluten and Soya)

**Pork and Veggies Gyoza** Gyoza filled with Pork, Veggies (LF, Contains Gluten and Soya)