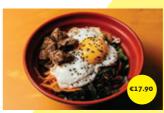

Bibimbap with Beef Rice Bowl with Fried Egg, Mushroom, Veggies, Beef, Nori (LF, Contain Gluten)