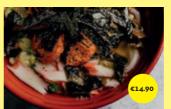

#### Vegetarian Favorites

**Tofu Poke Bowl** Rice, Red Cabbage, Carrots, Edamame, Marinated Onion, Mango, Avocado, Tofu, Spicy mayo sauce (LF, Contains Gluten)