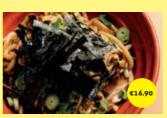

Salmon Teriyaki with Rice Salmon Glaze Teriyaki, Rice and

Veggies (LF, Contains Gluten)

Yaki Udon Noodles

Udon Noodles, Mushroom, Cabbage, Spring Onion, Nori (LF, Contains Gluten)