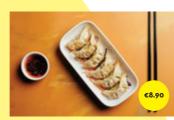

#### Chicken and Veggies Gyoza Gyoza filled with Chicken and Veggies (LF, Contains Gluten & Soya)

**Tofu and Veggies Gyoza** Gyoza filled with Tofu, Veggies (LF, Contains Gluten and Soya)

**Pork and Veggies Gyoza** Gyoza filled with Pork, Veggies (LF, Contains Gluten and Soya)