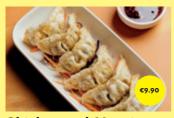

#### Chicken and Veggies Gyoza Gyoza filled with Chicken and Veggies (LF, Contains Gluten & Soya)

**Tofu and Veggies Gyoza** Gyoza filled with Tofu, Veggies (LF, Contains Gluten and Soya)

**Pork and Veggies Gyoza** Gyoza filled with Pork, Veggies (LF, Contains Gluten and Soya)