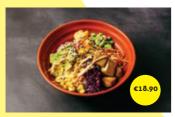

Bibimbap with Beef Rice Bowl with Fried Egg, Mushroom, Veggies, Beef, Nori (LF, Contain Gluten)