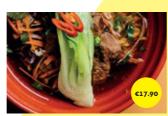

#### From the Wok

Beef Ramen with Veggies Ramen Soup with Ramen Noodles, Beef, Veggies (LF, Contains Gluten)

Udon Noodles Soup, Fish Cake and Veggies Udon Noodles Soup with Fish Cake, Nori, Veggies (LF, Contains Gluten)