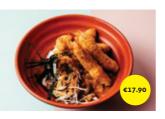

Chicken Katsu Rice Bowl

Rice Bowl with Crispy Chicken Breast, Japanese Curry Sauce, Nori, Veggies (LF, Contains Gluten & Egg)

Crispy Shrimp Rice Bowl Rice Bowl with Shrimps, Japanese Curry Sauce, Nori and Veggies (LF, Contains Gluten & Egg)