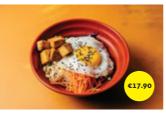

## **Dim Sum**

**Bibimbap with Tofu** Rice Bowl with Fried Egg, Mushroom, Veggies, Tofu, Nori (LF, Contains Gluten)

**Bibimbap** Rice Bowl with Fried Egg, Mushroom, Veggies, Nori (LF, Contains Gluten)