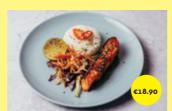

Salmon Teriyaki with Rice Salmon Glaze Teriyaki, Rice and

Veggies (LF, Contains Gluten)

Yaki Udon Noodles

Udon Noodles, Mushroom, Cabbage, Spring Onion, Nori (LF, Contains Gluten)