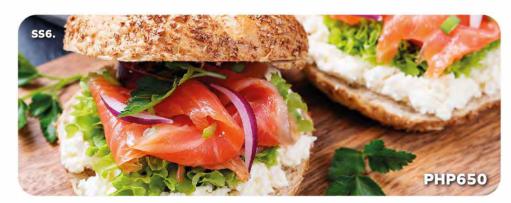

**Smoked Salmon Sandwich** Thin slices of smoked salmon, arugula, dill herb and basil in ciabatta.