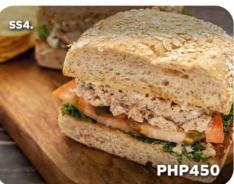

**Classic Tuna Sandwich** 

Tuna chunks, cappers, capsicum, onions, mayo and lettuce in sliced wheat bread.

Roasted Chicken Herbs Sandwich Lettuce, tomatoes, cheese, mayo, bbg sauce and rosemary in panini bread.