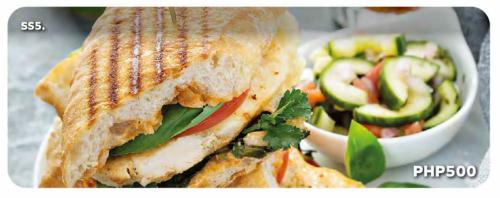

**Classic Tuna Sandwich** 

Tuna chunks, cappers, capsicum, onions, mayo and lettuce in sliced wheat bread.

Roasted Chicken Herbs Sandwich Lettuce, tomatoes, cheese, mayo, bbg sauce and rosemary in panini bread.